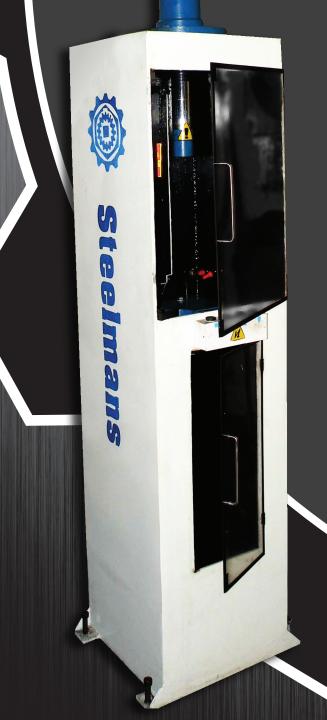

## steelmanspush

standard broaching machine

Pushing Power: 6 - 50 tons

**Broaching Stroke:** 600 - 1000mm

Cutting Speed: 4 - 16 m/min

Return Speed: 8 - 16 m/min

Years of experience in push broaching brings the ultimate in control and speed. For use with both custom push broaches and standard "off the shelf" broaches to cut keyways, squares, hexagons etc. This is without doubt the best push broaching machine on the market.