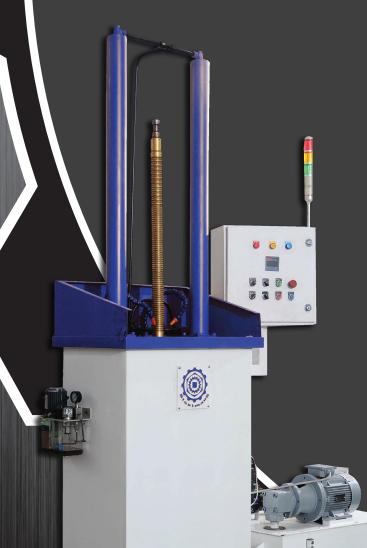

## internal broaching machine

Pulling Power: 5, 10, 15, 20 tons (60 max.)

**Broaching Stroke:** 500 - 2500mm

Cutting Speed: 4 - 16 m/min

Return Speed: 8 - 16 m/min

Accessories: Heat Exchanger, Chip Conveyor, PLC,

Broach Lift, Fully covered Splash Guard with automatic door open close, LED Cycle light.

Steelmans manufacture a complete range of broaching machines to suit

all requirements and budgets. We can design a machine from the ground up to suit your exact requirements.