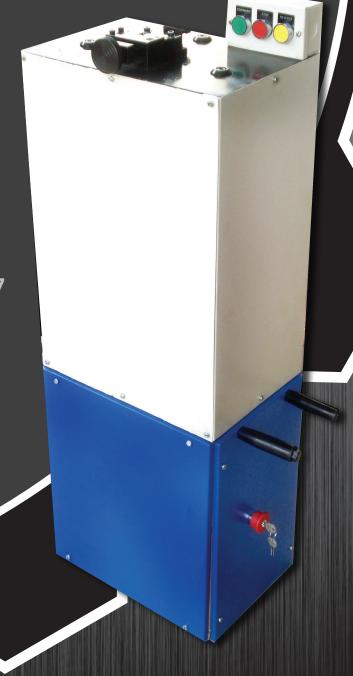

## steelmansnotch

V / U notch broaching machine

High Precision V and U notches
Impact test Specimen Consistency
Simple Specimen Clamping
Tool Alignment Guide
Notch to International Standards

ASTM A370, E023 > BS131 > DIN 50115 > IS 1598-1977 > IS 1499-1977

Achieve better accuracy, consistency and tighter angular tolerance in a single stroke. The Steelmans Notch Broaching Machine can give significantly faster and more accurate specimen finishing. Options available for speed, coolant and control.