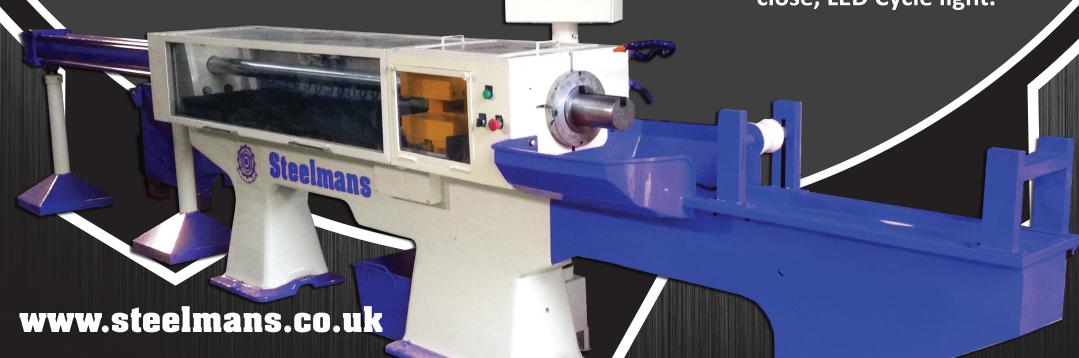

## steelmanshorizontal internal broaching machine

Steelmans manufacture a complete range of broaching machines to suit all requirements and budgets. We can design a machine from the ground up to suit your exact requirements.

To view our full range of broaching machines or to contact us regarding a custom application please visit www.steelmans.co.uk

**Pulling Power:** 

**Broaching Stroke:** 

**Cutting Speed:** 

**Return Speed:** 

**Accessories:** 

5, 10, 15, 20 tons (60 max.)

500 - 2500mm

4 - 16 m/min

8 - 16 m/min

Heat Exchanger, PLC,

Chip Conveyor, Broach Lift,

**Fully covered Splash Guard** 

with automatic door open

close, LED Cycle light.